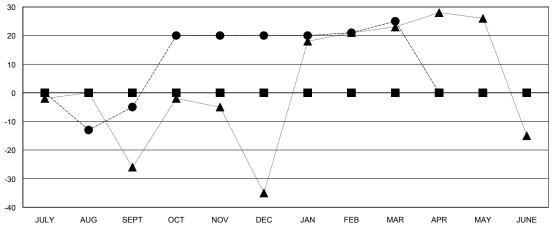

## GOALS AND ACTUAL NEW CLUBS CUMULATIVE

|      | CURRENT YEAR GOALS FOR N | EW |
|------|--------------------------|----|
| МЕМВ | ERS                      |    |

- CURRENT YEAR ACTUAL MEMBERS

- ▲ - LAST YEAR ACTUAL MEMBERS