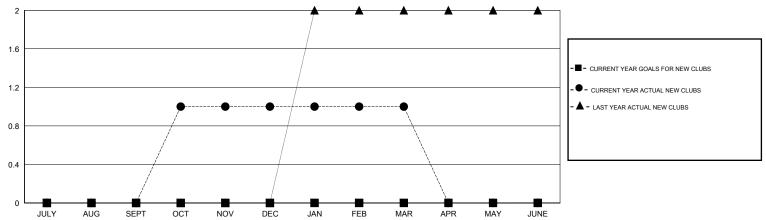

## GOALS AND ACTUAL NEW CLUBS CUMULATIVE

|      | CURRENT YEAR GOALS FOR N | EW |
|------|--------------------------|----|
| МЕМВ | ERS                      |    |

- CURRENT YEAR ACTUAL MEMBERS

- ▲ - LAST YEAR ACTUAL MEMBERS